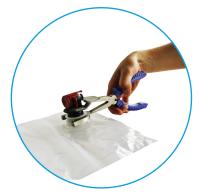

Place the hand tool facing the pouring hole of the tap

Insert the hand tool clamp in the upper part of the gland

Press until the total insertion of the Vitop tap into the gland

Vitop Italy Via Enzo Ferrari 39, Zone Industriale D3, 15100 Alessandria tel. +39 0131 241 601