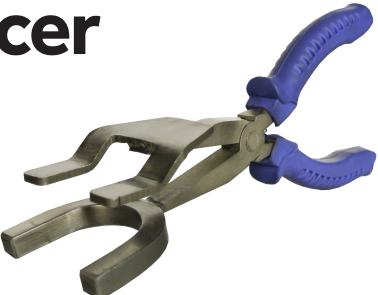

#### BASIC TOOL

Aimed especially to small producers, the hand tool was designed for manual Bag-in-Box<sup>®</sup> filling. It allows complete and effortless insertion of the tap into the gland.

## **Advantages of the Vitop pincer**

1

**RELIABLE:** Made of aluminium. Solid structure.

**EASY TO USE:** Perfectly adapted and designed for the Original Vitop<sup>®</sup> tap. Can be used with only one hand.