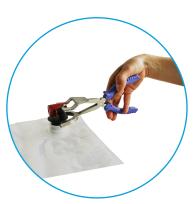

Place the hand tool facing the pouring hole of the tap

Insert the hand tool clamp in the upper part of the gland

Press until the total insertion of the Vitop tap into the gland

Vitop Italy Via Enzo Ferrari 39, Zone Industriale D3, 15100 Alessandria tel. +39 0131 241 601