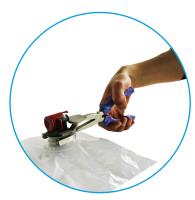

Place the hand tool facing the pouring hole of the tap

Insert the hand tool clamp in the upper part of the gland

Press until the total insertion of the Vitop tap into the gland

Vitop Italy Via Enzo Ferrari 39, Zone Industriale D3, 15100 Alessandria tel. +39 0131 241 601